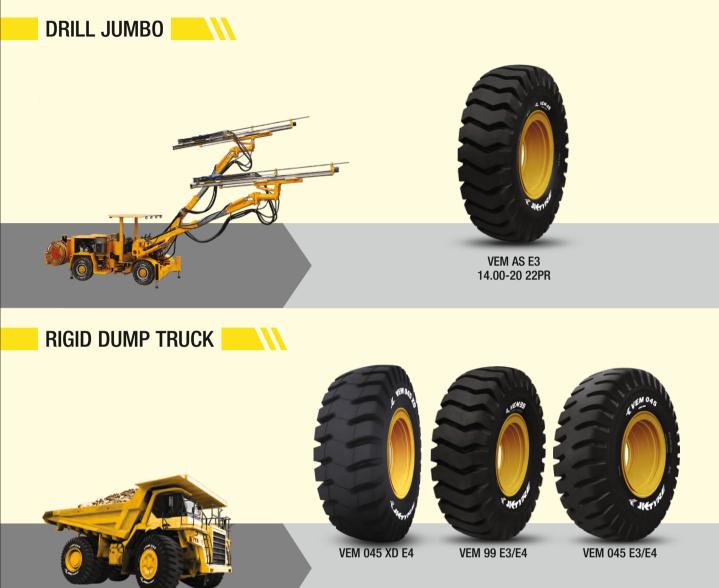

# TIPPER TRUCK

CONVICTION

MINE CHAMPION E4 14.00-25 36PR

VEM ROCK M&L 10.00-20 18PR 11.00-20 18PR 12.00-24 20PR