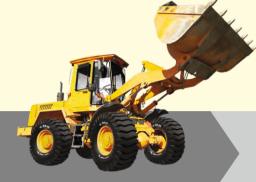

#### CONCRETE PUMP

JET XTRA IND 8.25-16 16PR

JET SPEED IND 7.50-16 16PR

JM 19 IND 7.50-16 16PR 8.25-16 16PR

**MINE CHAMPION L4** 14.00-25 36PR

**VEM 99 ULTIMA** 16/70-20 16PR

WHEEL LOADER

VEM 99 E3/L3/L4 17.5-25 16PR/20PR | 20.5-25 20PR/24PR 23.5-25 20PR | 26.5-25 28PR 29.5-25 28PR/34PR | 29.5-29 28PR