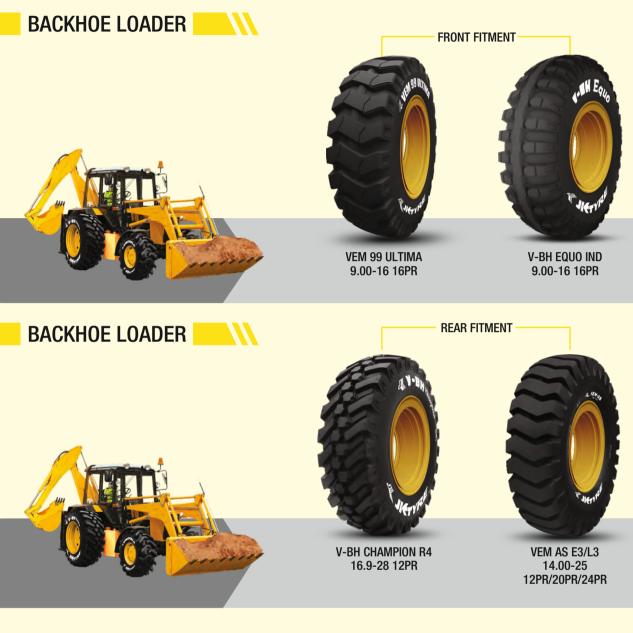

# SELF LOADING MIXER

TUFF GRIP MPT 16/70-20 14PR

VEM 99 ULTIMA 16/70-20 16PR

V-BHSS R4 16.9-28 12PR

V-BH PLUS R4 16.9-24 12PR | 16.9-28 12PR