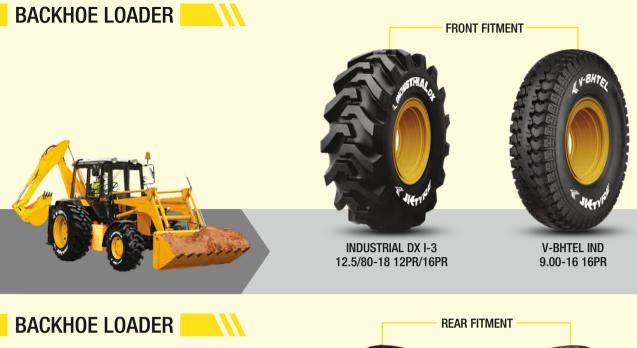

I DET









JARTY FE

# **JK TYRE - INDUSTRIAL &** EARTHMOVER RANGE









PORT CHAMPION IND-4 18.00-25 40PR



VEM 99 E4 'SS' 18.00-25 40PR



VEM SM00TH 'L4 S'/'L5 S' 18.00-25 40PR

## EMPTY CONTAINER HANDLER





PORT CHAMPION IND-4 14.00-24 28PR



VEM AS IND-3 14.00-24 28PR



JET TRAX HD 12.00-24 24PR

## RUBBER TYRED GANTRY CRANE





VEM 045 IND-3 16.00-25 32PR



VEM 99 IND-3 18.00-25 40PR 21.00-25 40PR









JET LIFT 6.50-10 10PR | 7.00-12 12PR

SKID STEER LOADER





JET TRAX SUPER 10-16.5 10PR 12-16.5 12PR



JET TRAX HD 10-16.5 10PR 12-16.5 12PR

# SELF LOADING MIXER





TUFF GRIP MPT 16/70-20 14PR



VEM 99 ULTIMA 16/70-20 16PR









V-BHSS R4 16.9-28 12PR



V-BH PLUS R4 16.9-24 12PR | 16.9-28 12PR

# MOTOR GRADER





EG 04 DX G2 15.5-25 12PR 17.5-25 16PR VEM 99 E3/L3 18.00-25 12PR





# SOIL COMPACTOR





VRC-18 R3 23.1-26 8PR/12PR/16PR



V-COMPACT R3 23.1-26 8PR/12PR











**CRANE KING** 10.00-20 16PR 

EG 04 G2 13.00-24 12PR/16PR

VEM AS E3/L3 14.00-24 16PR







JUC4 JETWAY - CRANE 11.00R20 16PR | 12.00R20 18PR | 12.00R24 20PR

#### CONCRETE PUMP



JET XTRA IND 8.25-16 16PR



JET SPEED IND 7.50-16 16PR



JM 19 IND 7.50-16 16PR 8.25-16 16PR













**MINE CHAMPION L4** 14.00-25 36PR



**VEM 99 ULTIMA** 16/70-20 16PR



WHEEL LOADER







VEM 99 E3/L3/L4 17.5-25 16PR/20PR | 20.5-25 20PR/24PR 23.5-25 20PR | 26.5-25 28PR 29.5-25 28PR/34PR | 29.5-29 28PR

### UNDERGROUND MINING LHD





**VEM