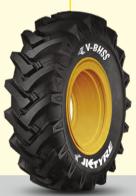

I DET









JARTY FE

# **JK TYRE - INDUSTRIAL &** EARTHMOVER RANGE









PORT CHAMPION IND-4 18.00-25 40PR



VEM 99 E4 'SS' 18.00-25 40PR



VEM SM00TH 'L4 S'/'L5 S' 18.00-25 40PR

## EMPTY CONTAINER HANDLER





PORT CHAMPION IND-4 14.00-24 28PR



VEM AS IND-3 14.00-24 28PR



JET TRAX HD 12.00-24 24PR

## RUBBER TYRED GANTRY CRANE





VEM 045 IND-3 16.00-25 32PR



VEM 99 IND-3 18.00-25 40PR 21.00-25 40PR









JET LIFT 6.50-10 10PR | 7.00-12 12PR

SKID STEER LOADER





JET TRAX SUPER 10-16.5 10PR 12-16.5 12PR



JET TRAX HD 10-16.5 10PR 12-16.5 12PR

# SELF LOADING MIXER





TUFF GRIP MPT 16/70-20 14PR



VEM 99 ULTIMA 16/70-20 16PR









V-BHSS R4 16.9-28 12PR



V-BH PLUS R4 16.9-24 12PR | 16.9-28 12PR

# MOTOR GRADER





EG 04 DX G2 15.5-25 12PR 17.5-25 16PR VEM 99 E3/L3 18.00-25 12PR





# SOIL COMPACTOR





VRC-18 R3 23.1-26 8PR/12PR/16PR



V-COMPACT R3 23.1-26 8PR/12PR











**CRANE KING** 10.00-20 16PR 

EG 04 G2 13.00-24 12PR/16PR

VEM AS E3/L3 14.00-24 16PR







JUC4 JETWAY - CRANE 11.00R20 16PR | 12.00R20 18PR | 12.00R24 20PR

#### CONCRETE PUMP



JET XTRA IND 8.25-16 16PR



JET SPEED IND 7.50-16 16PR



JM 19 IND 7.50-16 16PR 8.25-16 16PR













**MINE CHAMPION L4** 14.00-25 36PR



**VEM 99 ULTIMA** 16/70-20 16PR



WHEEL LOADER







VEM 99 E3/L3/L4 17.5-25 16PR/20PR | 20.5-25 20PR/24PR 23.5-25 20PR | 26.5-25 28PR 29.5-25 28PR/34PR | 29.5-29 28PR

### UNDERGROUND MINING LHD





**VEM SMOO